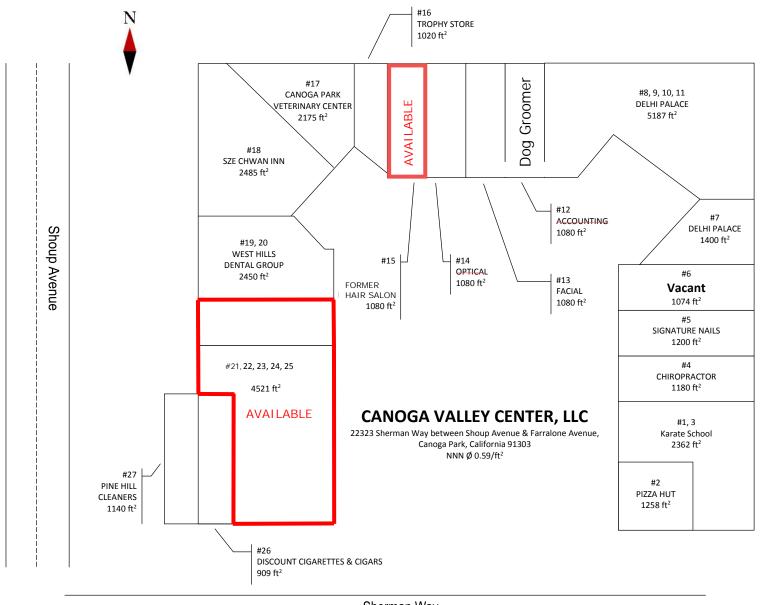

## **Prime Restaurant Space for Lease** 22323 SHERMAN WAY

22323 Sherman Way

West Hills, Ca 91303

SIZE: **Unit 15** – 1,080 +/- square feet

**Unit 21-25** – 4,521 +/- square feet

**RENTAL RATE:** \$1.75 - \$2.50 per square foot, NNN (\$0.59)